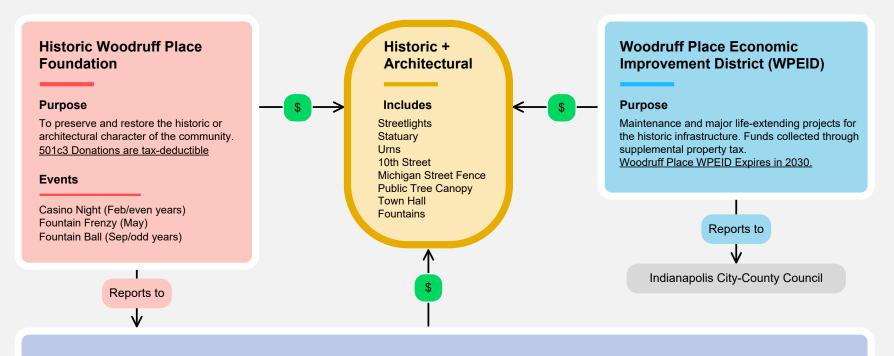

## Boards Woodruff Place Summary of Boards

## Woodruff Place Civic League

## Purpose

To foster and promote goodwill and friendship among the residents. To promote the protection/improvement/general welfare of Woodruff Place.

| Responsibilities                                                                                                                                                                                                      | Standing Committees                                                                                               |                                                                                                                                                                                                                  | Events                                                                                                                                                                                         |                                                                                                                                                                                                                                                                                  |
|-----------------------------------------------------------------------------------------------------------------------------------------------------------------------------------------------------------------------|-------------------------------------------------------------------------------------------------------------------|------------------------------------------------------------------------------------------------------------------------------------------------------------------------------------------------------------------|------------------------------------------------------------------------------------------------------------------------------------------------------------------------------------------------|----------------------------------------------------------------------------------------------------------------------------------------------------------------------------------------------------------------------------------------------------------------------------------|
| Woodruff Place<br>Esplanade Leaf Mulching<br>Street Snow Removal<br>City Fixture Maintenance<br>City of Indianapolis<br>Esplanade Mowing<br>Power for Street Lights<br>Power/Water for Fountains<br>Dead Tree Removal | Historic & Architectural<br>Town Hall<br>Fountain<br>Streetlight<br>Statuary & Urn<br>Fence<br>Public Tree Canopy | Administrative<br>Executive<br>Communications & Membership<br>Finance<br>Historic Preservation<br>Archives<br>Goodwill, Friendship, & Fundraising<br>KIB Block Captains<br>Events Committee (see list of events) | Youth Talent Show (Feb)<br>Tree Pruning (Feb/Mar)<br>St. Patrick Parade (Mar)<br>Easter Egg Hunt (Apr)<br>Spring Cleanup (May)<br>Urn Planting (May)<br>Flea Market (Jun)<br>NESCO Games (Jun) | Home & Garden Tour (Jun/even years)<br>4 <sup>th</sup> of July Parade (Jul)<br>Senior Tea (Aug)<br>National Night Out (Sep)<br>Arsenal 5K (Sep)<br>Children's Halloween Party (Oct)<br>Fall Cleanup (Nov)<br>Progressive Dinner (Dec/odd years)<br>Decorating of Fountains (Dec) |