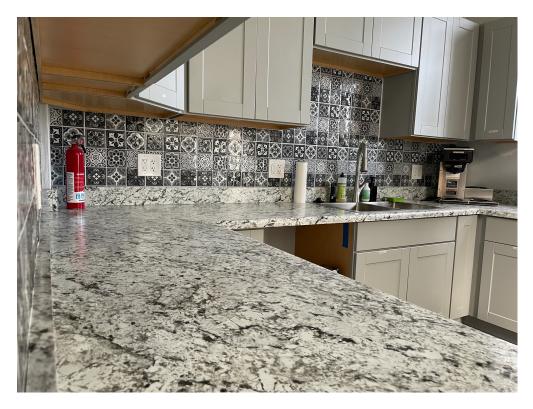

The completion of the warming kitchen at Town Hall is part of a three-phase plan to bring the building into full Americans with Disabilities Act compliance. Architects advised the neighborhood to begin indoors, so that anyone using a wheelchair could be assured that restroom facilities were available. Hence, a full access restroom went in first, followed by the second phase: a move of the kitchen from the north end of the building to the south. The north end has an existing egress which will be converted to an all-abilities access in phase three. (See kitchen picture below.)

### **Attachments**

warming kitchen completed with WPEID funds in 2021